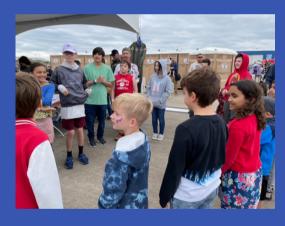

### S.T.E.A.M

ExtremeFlight is pioneering a S.T.E.A.M activity program. We have integrated activities that not only involve S.T.E.M but also encourages group participation and the arts.

#### PACKAGE INCLUDES

A custom S.T.E.A.M program can be added to Packages 1 or 2.

- Introduction to the concepts of flight via group activites and games.
- Drone education.
- Children's coloring table/contest with additional activity books.
- A VR Oculus Flight Simulator with Patrick's Plane (timed per child).