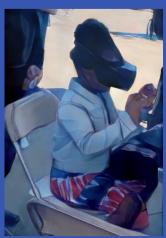

#### PACKAGE INCLUDES

A custom S.T.E.A.M program can be added to Packages 1 or 2.

- Introduction to the concepts of flight via group activites and games.
- Drone education.
- Children's coloring table/contest with additional activity books.
- A VR Oculus Flight Simulator with Patrick's Plane (timed per child).