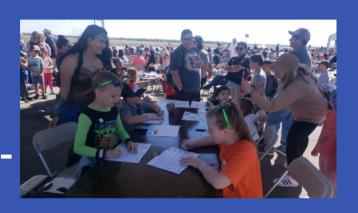

#### PACKAGE INCLUDES

A custom S.T.E.A.M program can be added to Packages 1 or 2.

- Introduction to the concepts of flight via group activites and games.
- Drone education.
- Children's coloring table/contest with additional activity books.
- A VR Oculus Flight Simulator with Patrick's Plane (timed per child).