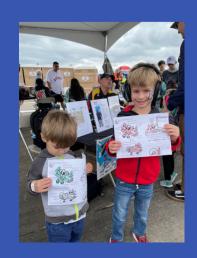

### S.T.E.A.M

ExtremeFlight is pioneering a S.T.E.A.M activity program. We have integrated activities that not only involve S.T.E.M but also encourages group participation and the arts.

#### PACKAGE INCLUDES

A custom S.T.E.A.M program can be added to Packages 1 or 2.

- Introduction to the concepts of flight via group activites and games.
- Drone education.
- Children's coloring table/contest with additional activity books.
- A VR Oculus Flight Simulator with Patrick's Plane (timed per child).