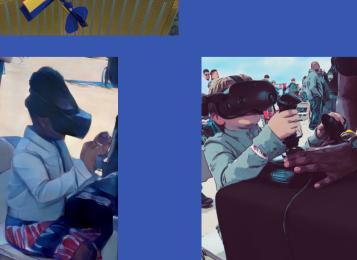

#### PACKAGE INCLUDES

A custom S.T.E.A.M program can be added to Packages 1 or 2.

- Introduction to the concepts of flight via group activites and games.
- Drone education.
- Children's coloring table/contest with additional activity books.
- A VR Oculus Flight Simulator with Patrick's Plane (timed per child).