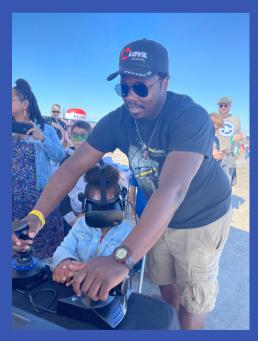

#### PACKAGE INCLUDES

A custom S.T.E.A.M program can be added to Packages 1 or 2.

- Introduction to the concepts of flight via group activites and games.
- Drone education.
- Children's coloring table/contest with additional activity books.
- A VR Oculus Flight Simulator with Patrick's Plane (timed per child).