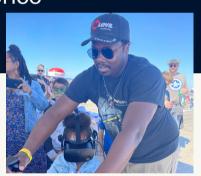

#### PACKAGE INCLUDES

A custom S.T.E.A.M program can be added to Packages 1 or 2.

- Introduction to the concepts of flight via group activites and games.
- Drone education.
- Children's coloring table/contest with additional activity books.
- A VR Oculus Flight Simulator with Patrick's Plane (timed per child).